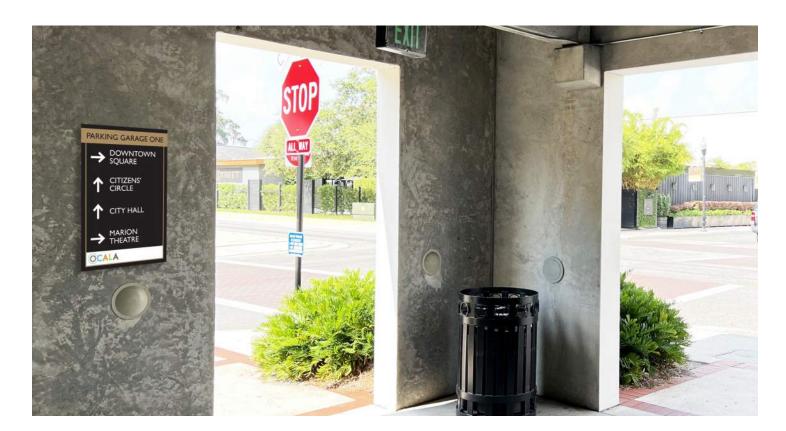

SIGNAGE LOCATION 3:

**SIGNAGE LOCATION 4:** 

- APPROXIMATE SIGN LOCATION

CLIENT:

KHA PROJECT
142371042

DATE
1/05/2023

SCALE: NTS
DESIGNED BY: MAL

PARED BY:

Kimley >>> Horn

1700 SE 17TH STREET SUITE 200, OCALA, FL 34471

PROJECT:

OCALA GARAGE WAYFINDING SIGNAGE

PEDESTRIAN DIRECTIONAL SIGNAGE LOCATIONS

SHEET NUMBER: