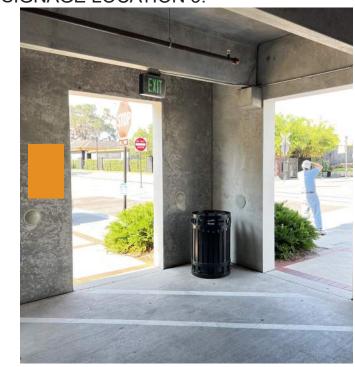

SIGNAGE LOCATION 3:

**SIGNAGE LOCATION 4:** 

- APPROXIMATE SIGN LOCATION

CLIENT:

KHA PROJECT
142371042

DATE
1/05/2023

SCALE: NTS
DESIGNED BY: MAL

PARED BY:

Kimley >>> Horn

1700 SE 17TH STREET, SUITE 200, OCALA, FL 34471

PROJECT:

OCALA GARAGE
WAYFINDING SIGNAGE

PEDESTRIAN DIRECTION SIGN 3 AND 4

SHEET NUMBER: