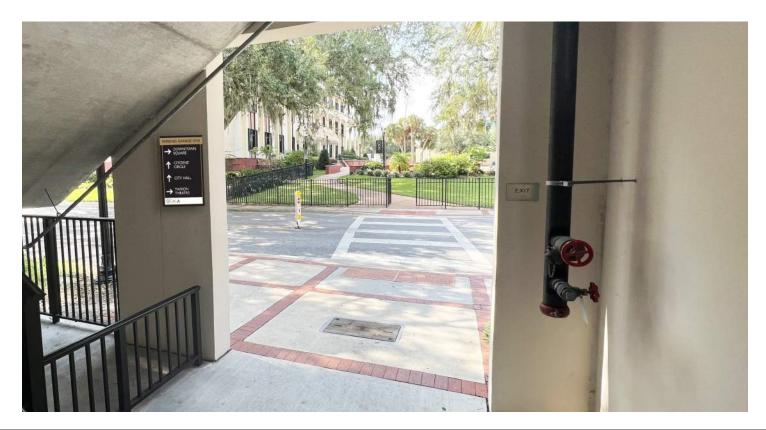

SIGNAGE LOCATION 3:

**SIGNAGE LOCATION 4:** 

- APPROXIMATE SIGN LOCATION

CLIENT:

KHA PROJECT
142371042

DATE
1/05/2023

SCALE: NTS
DESIGNED BY: MAL

PARED BY:

Kimley >>> Horn

1700 SE 17TH STREET SUITE 200, OCALA, FL 34471

PROJECT:

OCALA GARAGE WAYFINDING SIGNAGE

PEDESTRIAN DIRECTIONAL SIGNAGE LOCATIONS

SHEET NUMBER: