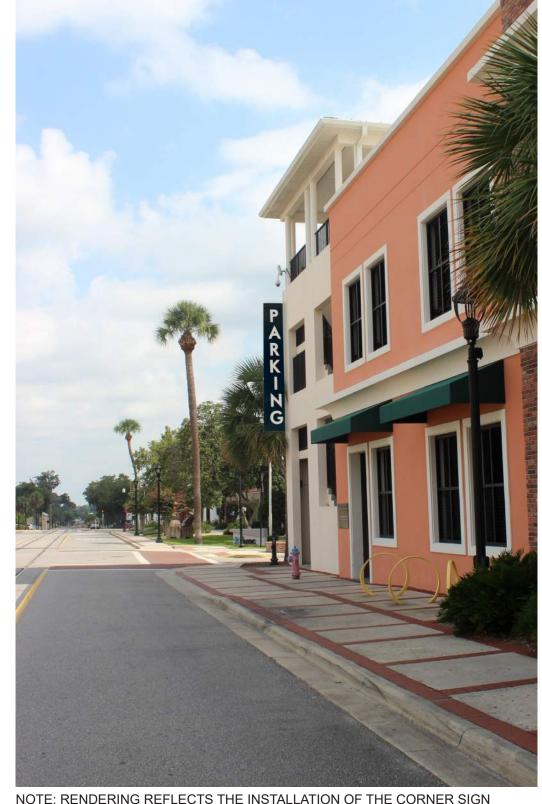

#### LOCATION A - VIEW 2: SOUTH EAST BROADWAY STREET:

NOTE: RENDERING REFLECTS REMOVAL OF TWO SABAL PALMS, THE INSTALLATION OF THE CORNER SIGN, AND UPGRADED LANDSCAPING.

NOTE: RENDERING REFLECTS THE INSTALLATION OF THE CORNER SIGN OVERHANGING THE EXISTING BUILDING CORNER.