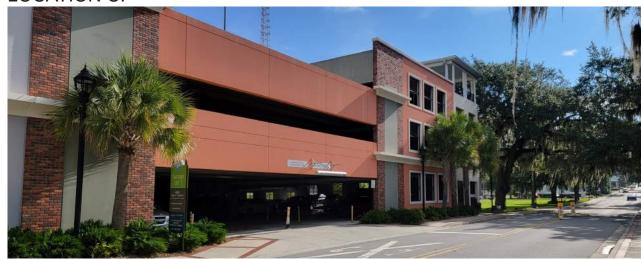

#### LOCATION C - VIEW 1: EAST FORT KING STREET:

NOTE: RENDERING REFLECTS THE REMOVAL OF THE EXISTING CITY "GARAGE LOT ONE" SIGN AND THE "MAXIMUM VEHICLE WEIGHT" SIGN, THE INSTALLATION OF THE OVERHEAD SIGN, AND UPGRADED LANDSCAPING