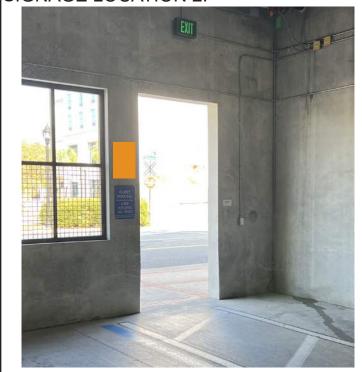

CLIENT:

Kimley»Horn

**OCALA GARAGE WAYFINDING SIGNAGE** 

**OVERHEAD ENTRY SIGN RENDERINGS** 

SHEET NUMBER:

EXHIBIT C - PLAN SET - GARAGE WAYFINDING SIGNAGE CONTRAC

SIGNAGE LOCATION 1:

SIGNAGE LOCATION 2:

SIGNAGE LOCATION 3:

**SIGNAGE LOCATION 4:** 

- APPROXIMATE SIGN LOCATION

CLIENT:

KHA PROJECT
142371042

DATE
1/05/2023

SCALE: NTS
DESIGNED BY: MAL

PARED BY:

Kimley >>> Horn

1700 SE 17TH STREET SUITE 200, OCALA, FL 34471

PROJECT:

OCALA GARAGE WAYFINDING SIGNAGE

PEDESTRIAN DIRECTIONAL SIGNAGE LOCATIONS

SHEET NUMBER: