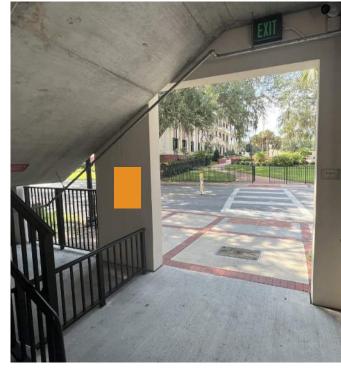

SIGNAGE LOCATION 3:

**SIGNAGE LOCATION 4:** 

- APPROXIMATE SIGN LOCATION

CLIENT:

KHA PROJECT
142371042

DATE
1/05/2023

SCALE: NTS
DESIGNED BY: MAL

PARED BY:

Kimley >>> Horn

1700 SE 17TH STREET, SUITE 200, OCALA, FL 34471

PROJECT:

OCALA GARAGE
WAYFINDING SIGNAGE

PEDESTRIAN DIRECTION SIGN 3 AND 4

SHEET NUMBER: