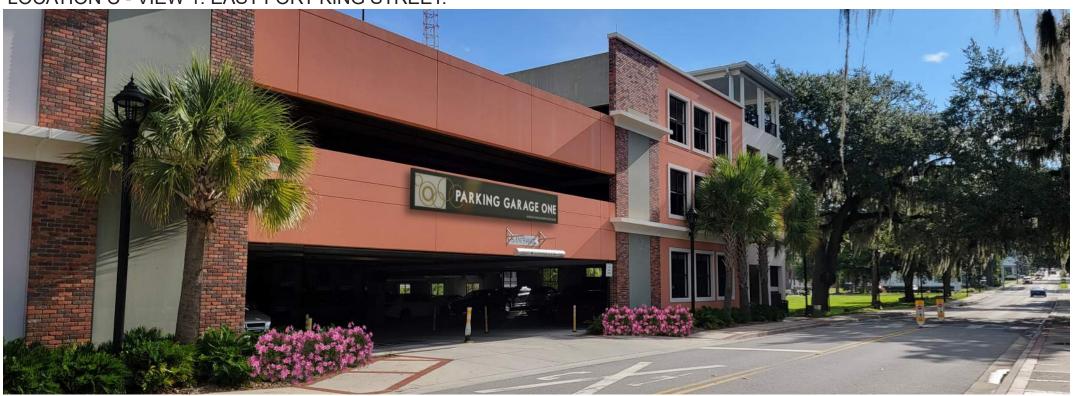

#### LOCATION C - VIEW 1: EAST FORT KING STREET:

NOTE: RENDERING REFLECTS THE REMOVAL OF THE EXISTING CITY "GARAGE LOT ONE" SIGN AND THE "MAXIMUM VEHICLE WEIGHT" SIGN, THE INSTALLATION OF THE OVERHEAD SIGN, AND UPGRADED LANDSCAPING