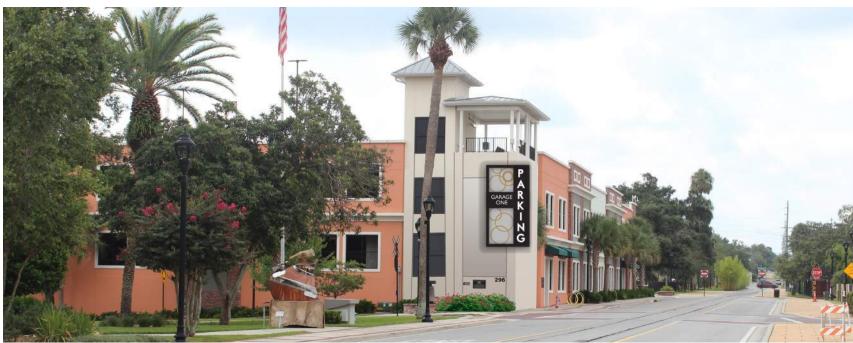

#### XHIBIT C - PLAN SET - GARAGE WAYFINDING SIGNAGE C

LXHIBH C - PLAN SET - GARAGE WAYTINDING SIGNAC LOCATION A - VIEW 1: SOUTH EAST OSCEOLA AVE:

LOCATION A - VIEW 3: NORTH EAST OSCEOLA AVE:

NOTE: RENDERING REFLECTS REMOVAL OF TWO SABAL PALMS, THE INSTALLATION OF THE CORNER SIGN, AND UPGRADED LANDSCAPING.