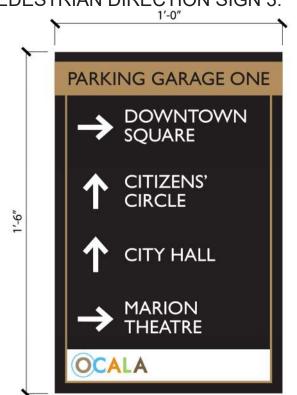

## EXHIBIT C - PLAN SET - GARAGE WAYFINDING SIGNAGE PEDESTRIAN DIRECTION SIGN 3:

CONTRACT# GRM/24045

**OCALA** 

CLIENT:

KHA PROJECT
142371042

DATE
1/05/2023

SCALE: NTS
DESIGNED BY: MAL
DRAWN BY: MAL

PREPARED BY:

Kimley >>> Horn

1700 SE 17TH STREET, SUITE 200, OCALA, FL 34471

PROJECT:

OCALA GARAGE
WAYFINDING SIGNAGE

PEDESTRIAN DIRECTION SIGN 3 AND 4

SHEET NUMBER: