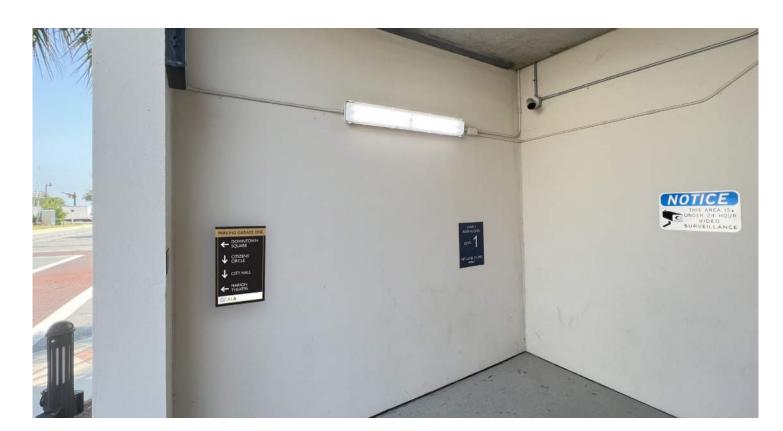

# EXHIBIT C - PLAN SET - GARAGE WAYFINDING SIGNAGE PEDESTRIAN DIRECTION SIGN 1:

CONTRACT# GRM/240451

**OCALA** 

CLIENT:

KHA PROJECT
142371042

DATE
1/05/2023

SCALE: NTS
DESIGNED BY: MAL
DEAWN BY: MAI

EPARED BY:

Kimley >>> Horn

1700 SE 17TH STREET, SUITE 200, OCALA, FL 34471

PROJECT:

OCALA GARAGE WAYFINDING SIGNAGE

**PEDESTRIAN DIRECTION SIGN 1 AND 2** 

SHEET NUMBER: