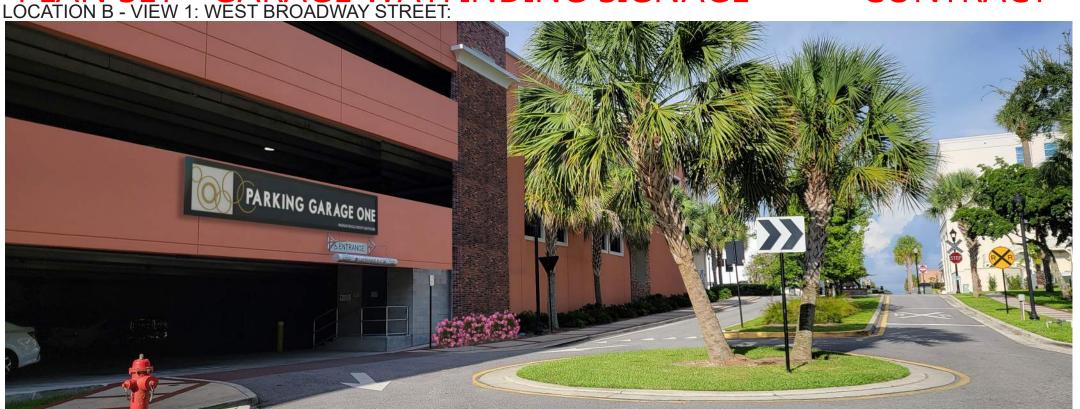

PROJECT:

OCALA GARAGE
WAYFINDING SIGNAGE

**OVERHEAD ENTRY SIGN MATERIALS** 

SHEET NUMBER:

NOTE: RENDERING REFLECTS THE REMOVAL OF THE EXISTING CITY "GARAGE LOT ONE" SIGN AND THE "MAXIMUM VEHICLE WEIGHT" SIGN, THE INSTALLATION OF THE OVERHEAD SIGN, AND UPGRADED LANDSCAPING

#### LOCATION C - VIEW 1: EAST FORT KING STREET:

NOTE: RENDERING REFLECTS THE REMOVAL OF THE EXISTING CITY "GARAGE LOT ONE" SIGN AND THE "MAXIMUM VEHICLE WEIGHT" SIGN, THE INSTALLATION OF THE OVERHEAD SIGN, AND UPGRADED LANDSCAPING