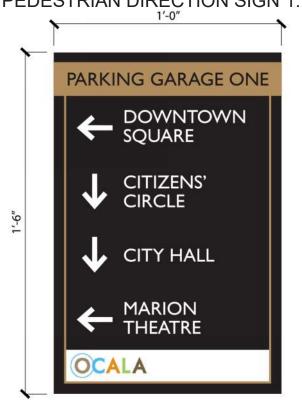

# EXHIBIT C - PLAN SET - GARAGE WAYFINDING SIGNAGE PEDESTRIAN DIRECTION SIGN 1:

CONTRACT# GRM/240451

**OCALA** 

CLIENT:

KHA PROJECT
142371042

DATE
1/05/2023

SCALE: NTS
DESIGNED BY: MAL
DEAWN BY: MAI

EPARED BY:

Kimley >>> Horn

1700 SE 17TH STREET, SUITE 200, OCALA, FL 34471

PROJECT:

OCALA GARAGE WAYFINDING SIGNAGE

**PEDESTRIAN DIRECTION SIGN 1 AND 2** 

SHEET NUMBER: