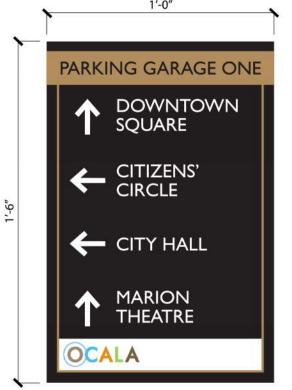

# EXHIBIT C - PLAN SET - GARAGE WAYFINDING SIGNAGE PEDESTRIAN DIRECTION SIGN 1:

CONTRACT# GRM/240451

**OCALA** 

CLIENT:

KHA PROJECT
142371042

DATE
1/05/2023

SCALE: NTS
DESIGNED BY: MAL
DEAWN BY: MAI

EPARED BY:

Kimley >>> Horn

1700 SE 17TH STREET, SUITE 200, OCALA, FL 34471

PROJECT:

OCALA GARAGE WAYFINDING SIGNAGE

**PEDESTRIAN DIRECTION SIGN 1 AND 2** 

SHEET NUMBER: