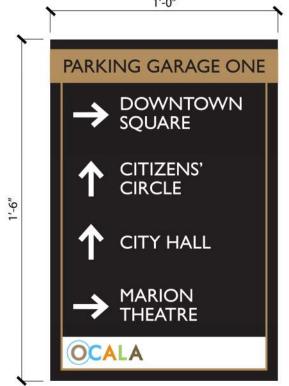

## EXHIBIT C - PLAN SET - GARAGE WAYFINDING SIGNAGE PEDESTRIAN DIRECTION SIGN 3:

CONTRACT# GRM/24045

**OCALA** 

CLIENT:

KHA PROJECT
142371042

DATE
1/05/2023

SCALE: NTS
DESIGNED BY: MAL
DRAWN BY: MAL

PREPARED BY:

Kimley >>> Horn

1700 SE 17TH STREET, SUITE 200, OCALA, FL 34471

PROJECT:

OCALA GARAGE
WAYFINDING SIGNAGE

PEDESTRIAN DIRECTION SIGN 3 AND 4

SHEET NUMBER: