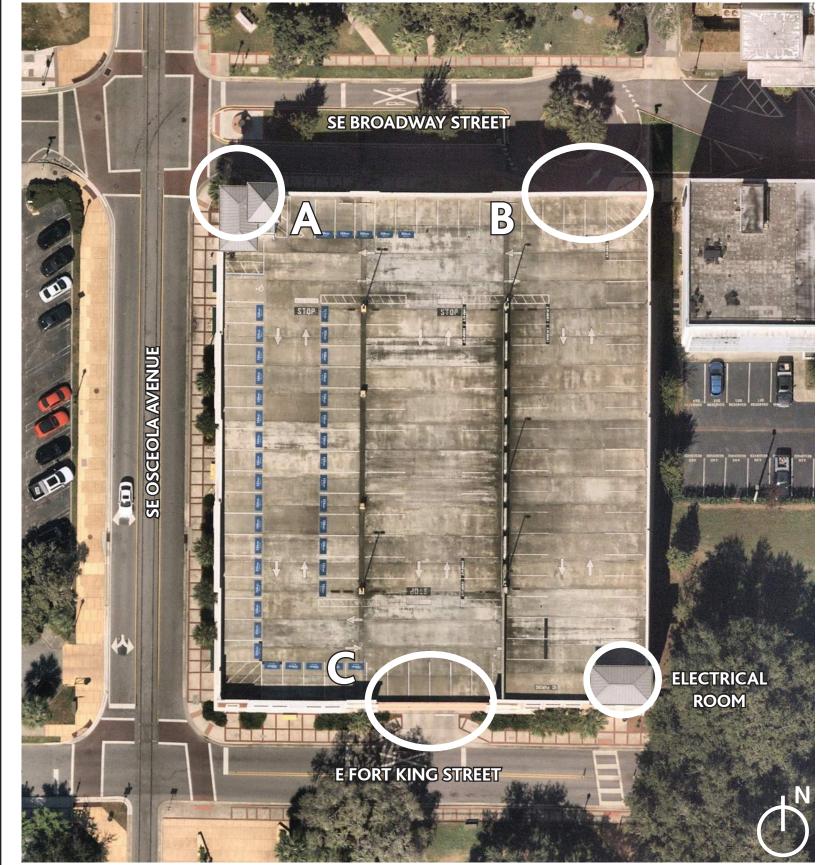

# OCALA GARAGE WAYFINDING SIGNAGE

PREPARED BY:

JANUARY 2023

EXHIBIT C - PLAN SET - GARAGE WAYFINDING SIGNAGE CONTRACT# GRM/24045

LOCATION B:

LOCATION C:

CLIENT:

KHA PROJECT
142371042

DATE
1/05/2023

SCALE: NTS
DESIGNED BY: MAL

Kimley >>> Horn

1700 SE 17TH STREET, SUITE 200, OCALA, FL 34471

PROJECT:

OCALA GARAGE WAYFINDING SIGNAGE

**PLAN LOCATIONS** 

•