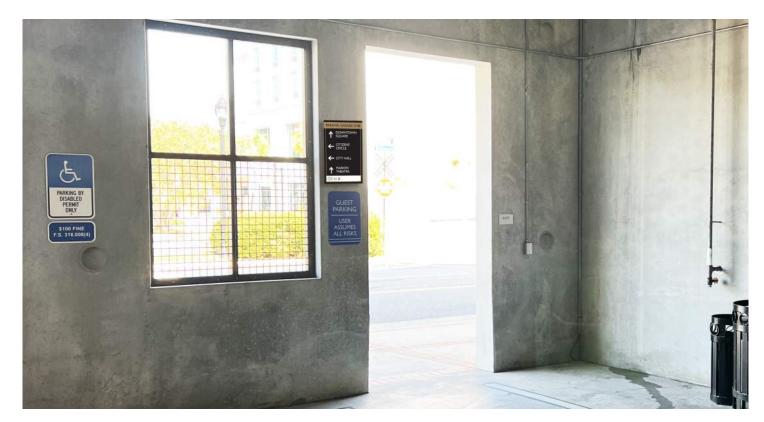

SIGNAGE LOCATION 3:

**SIGNAGE LOCATION 4:** 

- APPROXIMATE SIGN LOCATION

CLIENT:

KHA PROJECT
142371042

DATE
1/05/2023

SCALE: NTS
DESIGNED BY: MAL

PARED BY:

Kimley >>> Horn

1700 SE 17TH STREET SUITE 200, OCALA, FL 34471

PROJECT:

OCALA GARAGE WAYFINDING SIGNAGE

PEDESTRIAN DIRECTIONAL SIGNAGE LOCATIONS

SHEET NUMBER: