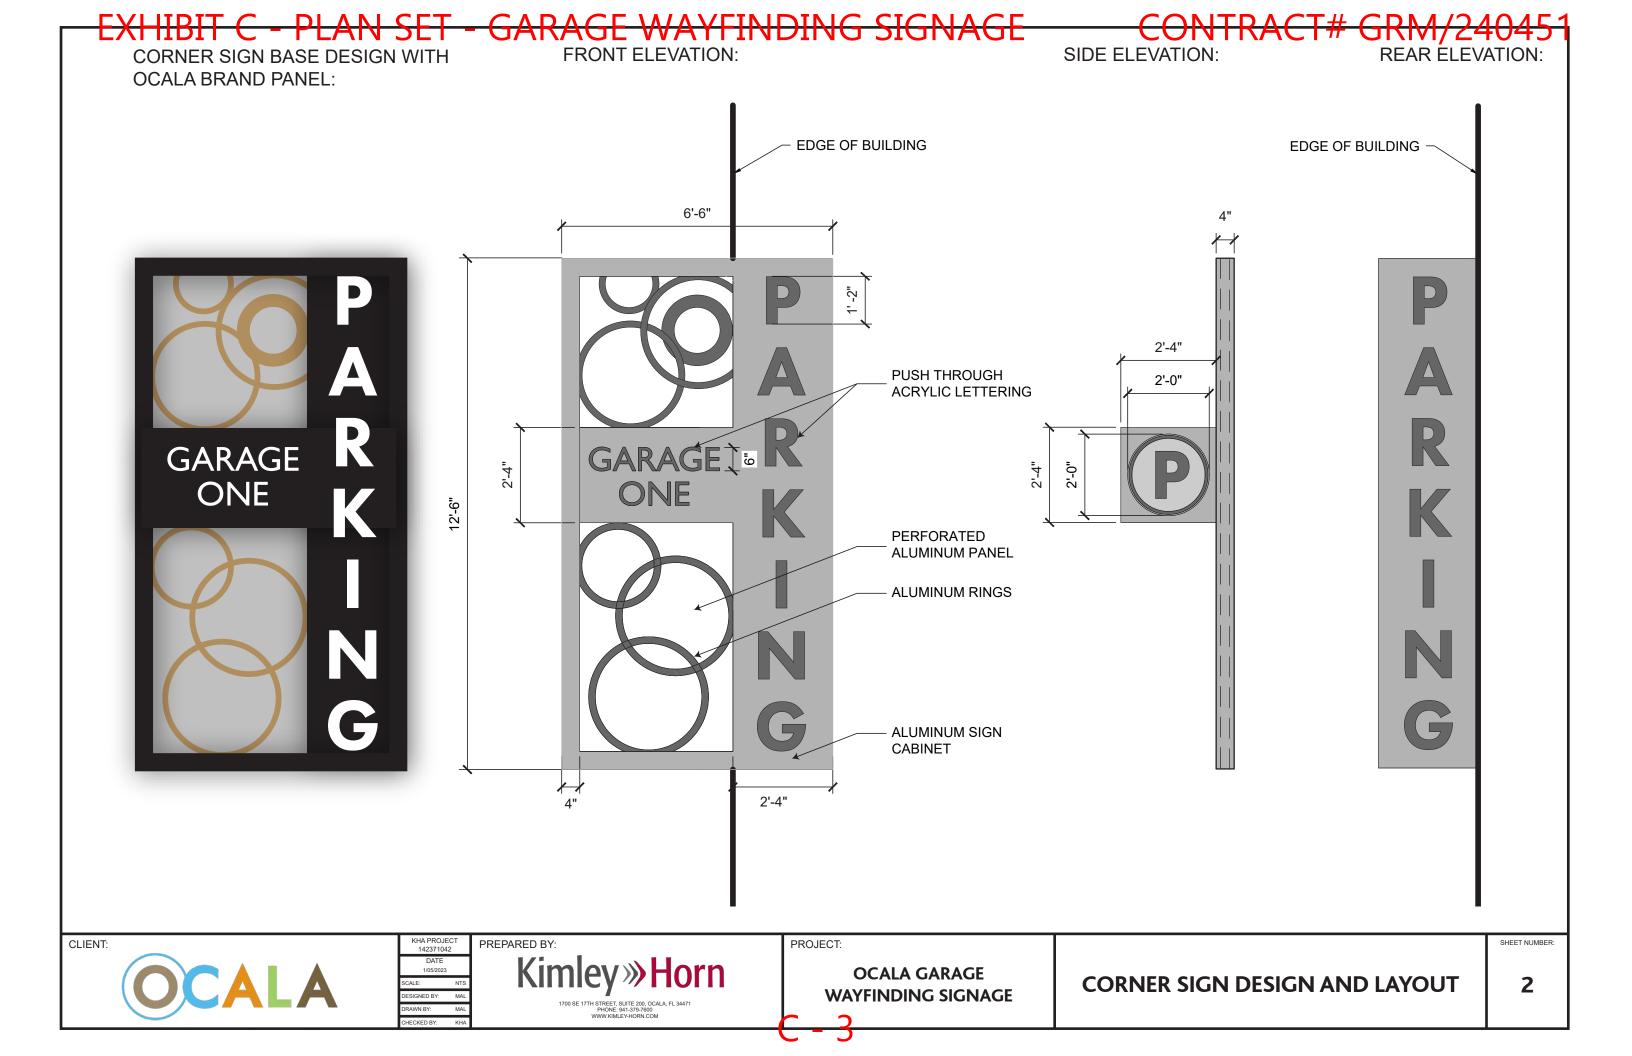

## XHIBIT C - PLAN SET - GARAGE WAYFINDING SIGNAGE

CONTRACT# GRM/240451

**MATERIALS** 

STRUCTURAL ALUMINUM CABINET FRAME

INTERNAL LED CABINET LIGHTING

CUSTOM PAINTED ALUMINUM SIGN CABINET

PUSH THROUGH ROUTED ACRYLIC LETTERING

PERFORATED ALUMINUM PANEL

1/2" THICK ALUMINUM ROUTER CUT, POWDER COATED RINGS

**FONTS** 

PRIMARY TYPEFACE:

**FUTURA - HEAVY** 

SECONDARY TYPEFACE:

**GILL SANS MT** 

CLIENT:

#### XHIBIT C - PLAN SET - GARAGE WAYFINDING SIGNAGE C

LXHIBH C - PLAN SET - GARAGE WAYTINDING SIGNAC LOCATION A - VIEW 1: SOUTH EAST OSCEOLA AVE:

LOCATION A - VIEW 3: NORTH EAST OSCEOLA AVE:

NOTE: RENDERING REFLECTS REMOVAL OF TWO SABAL PALMS, THE INSTALLATION OF THE CORNER SIGN, AND UPGRADED LANDSCAPING.

#### LOCATION A - VIEW 2: SOUTH EAST BROADWAY STREET:

NOTE: RENDERING REFLECTS REMOVAL OF TWO SABAL PALMS, THE INSTALLATION OF THE CORNER SIGN, AND UPGRADED LANDSCAPING.

NOTE: RENDERING REFLECTS THE INSTALLATION OF THE CORNER SIGN OVERHANGING THE EXISTING BUILDING CORNER.