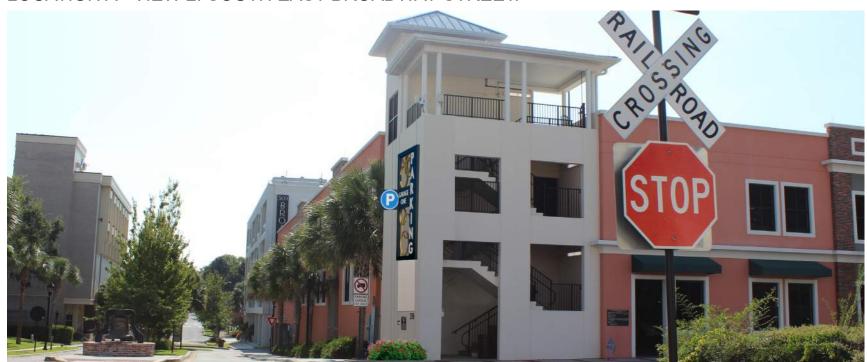

#### LOCATION A - VIEW 2: SOUTH EAST BROADWAY STREET:

NOTE: RENDERING REFLECTS REMOVAL OF TWO SABAL PALMS, THE INSTALLATION OF THE CORNER SIGN, AND UPGRADED LANDSCAPING.

NOTE: RENDERING REFLECTS THE INSTALLATION OF THE CORNER SIGN OVERHANGING THE EXISTING BUILDING CORNER.