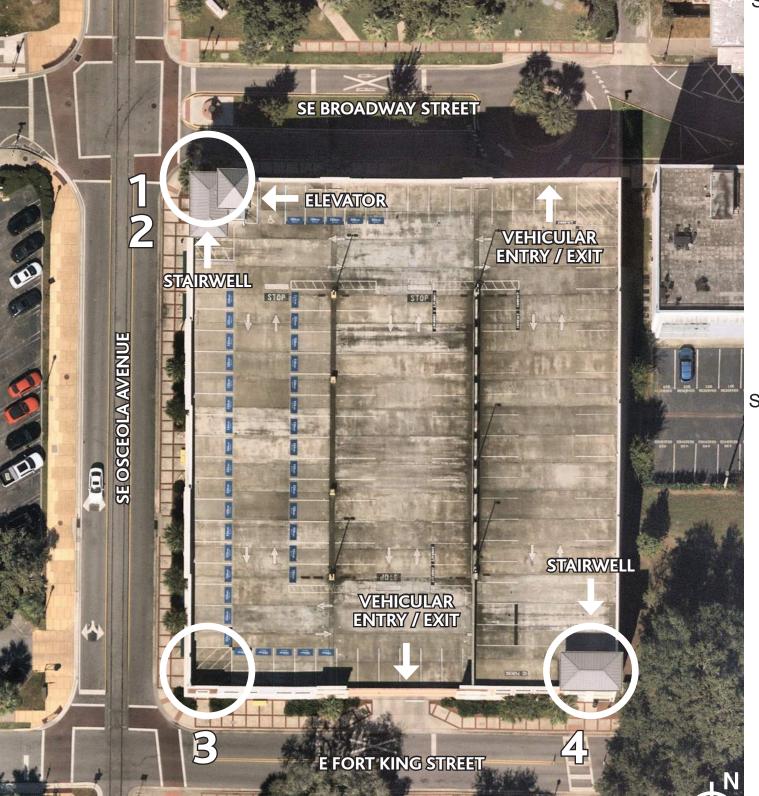

SIGNAGE LOCATION 3:

**SIGNAGE LOCATION 4:** 

- APPROXIMATE SIGN LOCATION

CLIENT:

KHA PROJECT
142371042

DATE
1/05/2023

SCALE: NTS
DESIGNED BY: MAL

PARED BY:

Kimley >>> Horn

1700 SE 17TH STREET SUITE 200, OCALA, FL 34471

PROJECT:

OCALA GARAGE WAYFINDING SIGNAGE

PEDESTRIAN DIRECTIONAL SIGNAGE LOCATIONS

SHEET NUMBER: