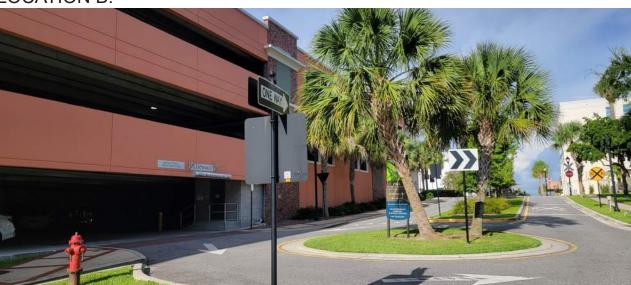

#### XHIBIT C - PLAN SET - GARAGE WAYFINDING SIGNAGE C

LXHIBH C - PLAN SET - GARAGE WAYTINDING SIGNAC LOCATION A - VIEW 1: SOUTH EAST OSCEOLA AVE:

LOCATION A - VIEW 3: NORTH EAST OSCEOLA AVE:

NOTE: RENDERING REFLECTS REMOVAL OF TWO SABAL PALMS, THE INSTALLATION OF THE CORNER SIGN, AND UPGRADED LANDSCAPING.

#### LOCATION A - VIEW 2: SOUTH EAST BROADWAY STREET:

NOTE: RENDERING REFLECTS REMOVAL OF TWO SABAL PALMS, THE INSTALLATION OF THE CORNER SIGN, AND UPGRADED LANDSCAPING.

NOTE: RENDERING REFLECTS THE INSTALLATION OF THE CORNER SIGN OVERHANGING THE EXISTING BUILDING CORNER.